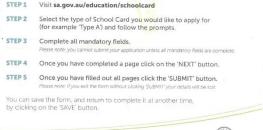

## **Reminders for 2020**

If you have a child with a medical plan the school will need it updated for 2020. Attached are the Asthma Plans and Medical Plans to print off for the doctors.

School Card forms are available in the office this needs to be applied for every year. If you are not eligible for school card and would like to pay by instalments the forms are available at the Front Office.

sa.gov.au/education/schoolcard